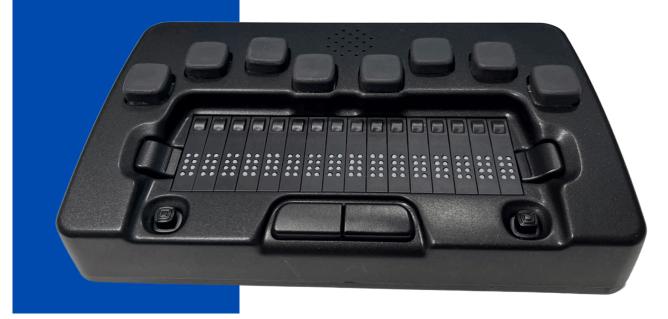

Specifications 16 cells 8 dots refreshable Braille display 8 dots Braille keyboard with space buttons Function buttons and routing buttons CPU: Qualcomm ARM Quad-cores, 2.0 GHz 4 GB RAM, 64 GB storage Android 13 OS 4G cell phone call and mobile data access • Wi-Fi 2.4 & 5 GHz 802.11 a/ b/g/n /ac Bluetooth v 5.0 EDR+BLE USB-A host socket, external TF card, SIM card, internal TF card USB-C device socket Mini HDMI output Internal Speaker and microphone ( Headset socket Rechargeable Li-battery Supports installing third-party Android apps ( Braille display by using USB cable and Bluetooth VoiceOver iOS Multi-language TTS speech The Seika Braille Plus apps ( Build-in file manager, word, outlook, email, web browser, media player, calendar, contact apps